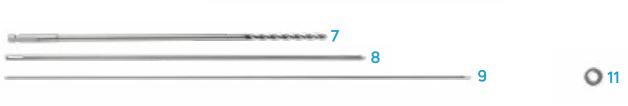

### **SYND-EZ KIT COMPONENTS**

- 1. Top hat
- 2. White/blue adjustment suture
- 3. Solid blue counter-traction suture
- 4. Button
- 5. Solid white passing suture

- 6. White/black toggle suture
- 7. 3.5mm cannulated drill bit
- 8. 2.4mm passing pin
- 9. 1.5mm K-wire
- 10. Black tension handle
- 11. Washer\*