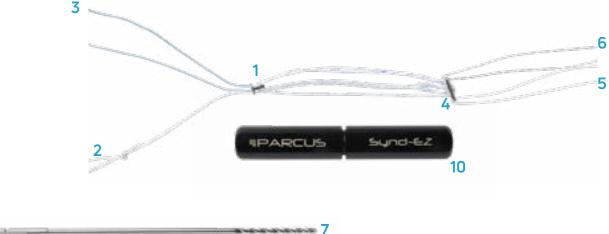

### **SYND-EZ KIT COMPONENTS**

- 1. Top hat
- 2. White/blue adjustment suture
- 3. Solid blue counter-traction suture
- 4. Button
- 5. Solid white passing suture

- 6. White/black toggle suture
- 7. 3.5mm cannulated drill bit
- 8. 2.4mm passing pin
- 9. 1.5mm K-wire
- 10. Black tension handle
- 11. Washer\*