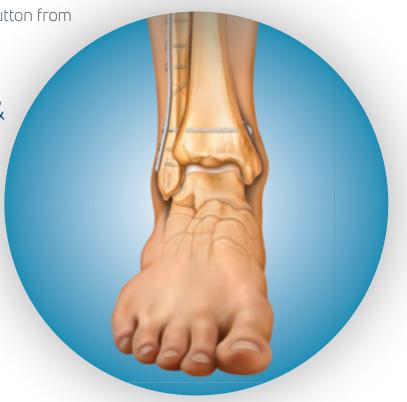

# **Synd-EZ Kit** Syndesmosis Repair

The Synd-EZ kit provides a solution for damage to the syndesmosis joint. This simple yet effective device is designed to stabilize the ankle and can be used with or without a fracture plate.

# Synd-EZ Kit Syndesmosis Repair